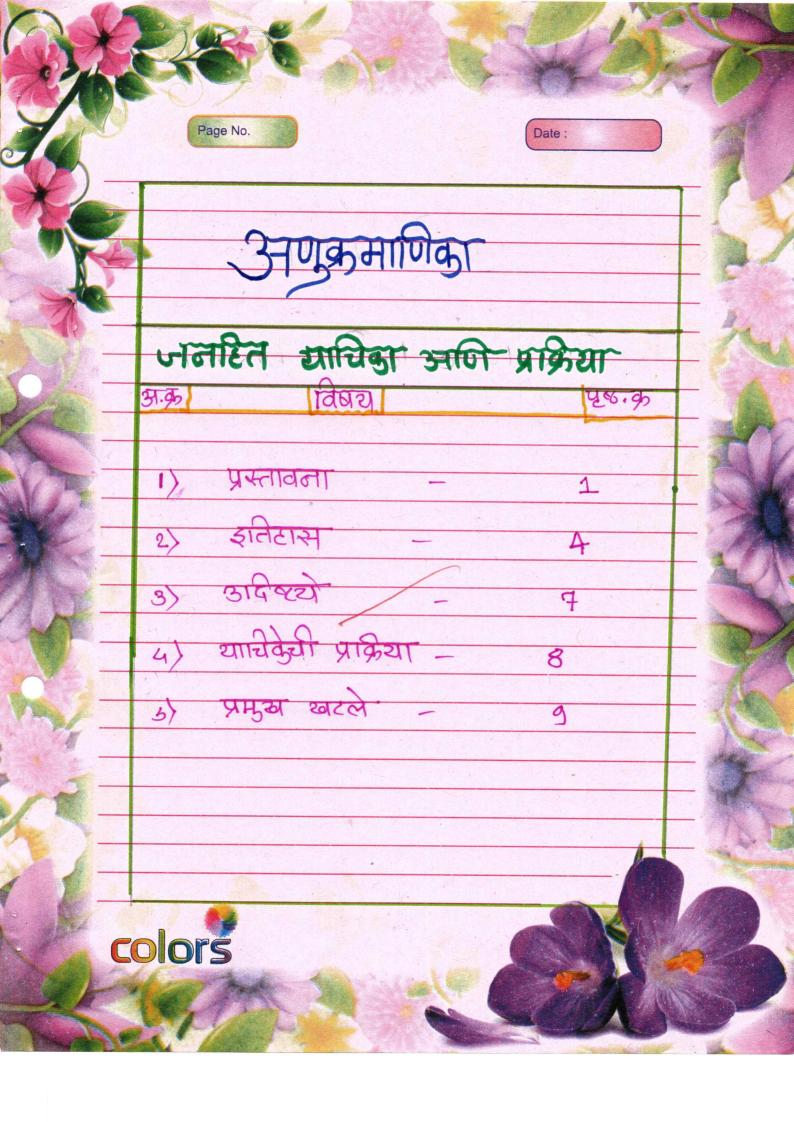

## **INDEX**

| Sr.<br>No. | Content                                                                      |
|------------|------------------------------------------------------------------------------|
| 1          | Notice for Project Submission                                                |
| 2          | Curriculum where course (subject where project work/ field work is required) |
| 3          | List Learners with Project titles                                            |
| 4          | Sample Projects                                                              |